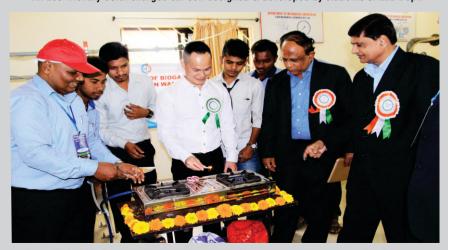

An Eco-friendly Solar charged car self designed & developed by students of EEE Dept.

Prof. (Dr.) H.M. Duong of National University, Singapore, inaugurated the Bio-Gas plant, a student project, generating gas from Kitchen Waste under the guidance of Prof. Amar Kumar Das.