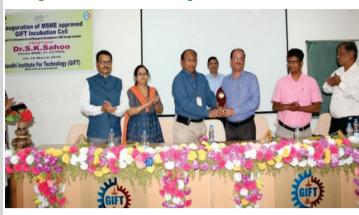

#### **GIFT: An MSME Incubation Centre**

GIFT College is recognized as a Host Institute/ Business Incubator for implementation of the scheme "Support for Entrepreneurial and Managerial Development of SMEs through Incubator" by the Ministry of MSME, Govt. of India. The centre was inaugurated by Dr. SK Sahoo, Deputy Director, MSME, Odisha.