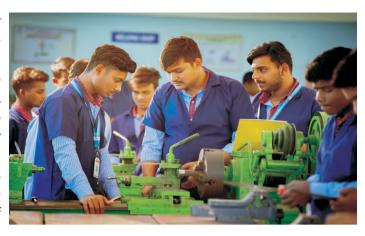

Diploma Engineering, a three year course is basically skill oriented training, focusing on technical expertise and engineering skills after 10<sup>th</sup> or 12<sup>th</sup> standard in various engineering aspects which are important to function in a challenging work environment. A student who has completed the diploma is eligible to enrol for B.Tech Programmes in the second year under a Lateral Entry scheme. On successful completion of this course, students can apply for jobs as Junior Engineer, Asst. Engineer in various Private and Govt organisations. There is a wide array of disciplines while pursuing Diploma in Engineering. The disciplines are:

#### **MECHANICAL ENGINEERING**

The Mechanical Engineering programs deal with the core concepts like Mechanics, Kinetics, Thermodynamics, Material Science Structural Analysis, Quality Control & Reliability along with tools like Computer-Aided Design and products life Cycle Management to design and analyze manufacturing parts and Industrial Equipment. It is actively involved with research and innovative work and also undertakes funded projects.