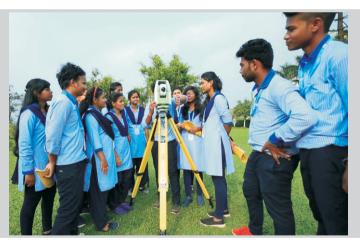

#### **CIVIL ENGINEERING**

Civil Engineering offers UG & PG programs. The Program emphasizes on all the core areas of Civil Engineering like Design of structures, Building, Bridges, Dams and other infrastructures. All the programs are embedded with Industry Internship. This department undertakes founded projects and consultancy activities. It is also recognised as a Quality Control Consultant by Odisha Mining Corporation. The Civil Engineering Department is equipped with 08 numbers of State-of-the-Art Specialization Labs among which the Geo-Technical Engineering Lab is recognised by the Public Works Department (PWD), Govt. of Odisha.