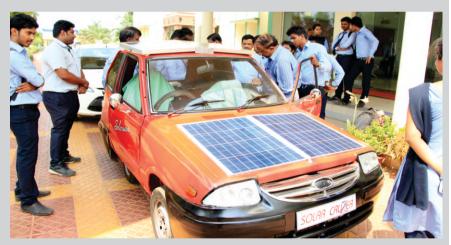

An Eco-friendly Solar charged car self designed & developed by students of EEE Dept.

Prof. (Dr.) H.M. Duong of National University, Singapore, inaugurated the Bio-Gas plant, a student project, generating gas from Kitchen Waste under the guidance of Prof. Amar Kumar Das.