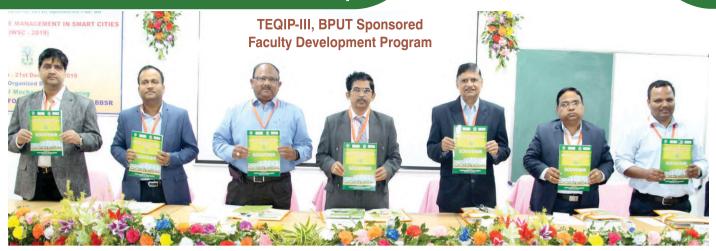

### Seminar, Conference & Workshop

www.gift.edu.in

GIFT organized an FDP on "Innovation in Waste management in Smart Cities (IWSC 2019)" for session 2019-20 which was chaired by Honourable Vice Chancellor, BPUT, Dr. C R Tripathy. Dr. S K Moharana, Professor, AIT Bengaluru and Dr. S K Behera, Professor, VIT, Vellore were present to grace the occasion.