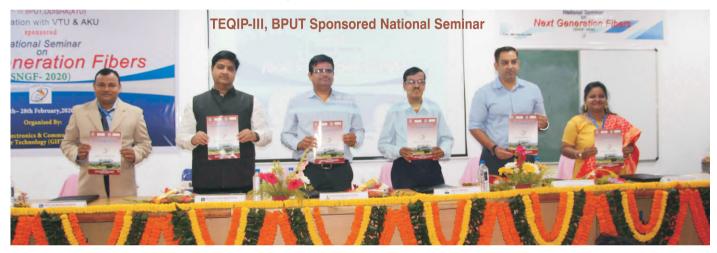

A National Seminar on "Next Generation Fibers-SNGF-2020" was conducted by Dept. of ECE on 27<sup>th</sup> & 28<sup>th</sup> February 2020 with an objective to involve the faculty and students in various research fields with Next Generation Fibers. TEQIP III Coordinator, Dr. Ranjan Kumar Jena was the Chief Guest of the occasion.