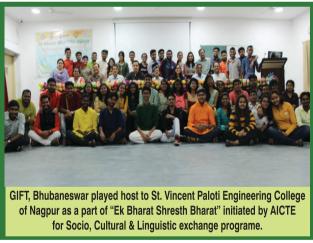

### **Transcending Border**

GIFT signed an MoU with **Prince of Songkla University**, **Phuket**, **Thailand** for collaboration between both to enhance the quality of the Educational & Research experience of students