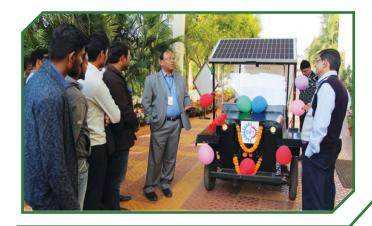

An Eco-friendly Solar charged car self designed & developed by students of EEE Dept.

Prof. (Dr.) H.M. Duong of National University, Singapore, inaugurated the Bio-Gas plant, a student project, generating gas from Kitchen Waste under the guidance of Prof. Amar Kumar Das.